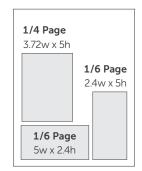

### **Publication Dates | Reservations**

4 issues: March, May, August, and October

Reservations due by the 5th & art by the 12th of the month prior.

| Rates                    |                                  |           | 1X-2X   | 3X+     |
|--------------------------|----------------------------------|-----------|---------|---------|
| Ad insertions per issue. |                                  | Full page | \$1,200 | \$1,000 |
| Back Cover               | \$1,200*<br>\$1,000*<br>\$1,600* | 1/2 page  | \$1,000 | \$800   |
| Inside Front/Back Cover  |                                  | 1/3 page  | \$850   | \$650   |
| Two-page Spread          |                                  | 1/4 page  | \$600   | \$450   |
|                          | . ,                              | 1/6 page  | \$450   | \$300   |

# artworkspecs