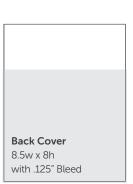

### **Publication Dates | Reservations**

4 issues: March, May, August, and October

Reservations due by the 5th & art by the 12th of the month prior.

| Rates                    |                                  |           | 1X-2X   | 3X+     |
|--------------------------|----------------------------------|-----------|---------|---------|
| Ad insertions per issue. |                                  | Full page | \$1,200 | \$1,000 |
| Back Cover               | \$1,200*<br>\$1,000*<br>\$1,600* | 1/2 page  | \$1,000 | \$800   |
| Inside Front/Back Cover  |                                  | 1/3 page  | \$850   | \$650   |
| Two-page Spread          |                                  | 1/4 page  | \$600   | \$450   |
|                          | . ,                              | 1/6 page  | \$450   | \$300   |

# artworkspecs